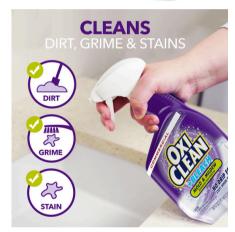

It clings to vertical surfaces, crevices and corners, penetrating and eliminating mold and mildew stains without the mess! Just spray and wipe to reveal a deep clean, shiny surface with a pleasant citrus scent.