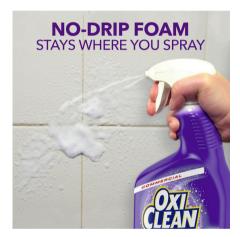

## Mold & Mildew stains have met their match.

Tired of fighting mold and mildew stains with runny, messy bleach products? Problem solved. This active-bleach foam cleaner sticks where you spray it, so you get a deep, powerful clean.

It clings to vertical surfaces, crevices and corners, penetrating and eliminating mold and mildew stains without the mess! Just spray and wipe to reveal a deep clean, shiny surface with a pleasant citrus scent.